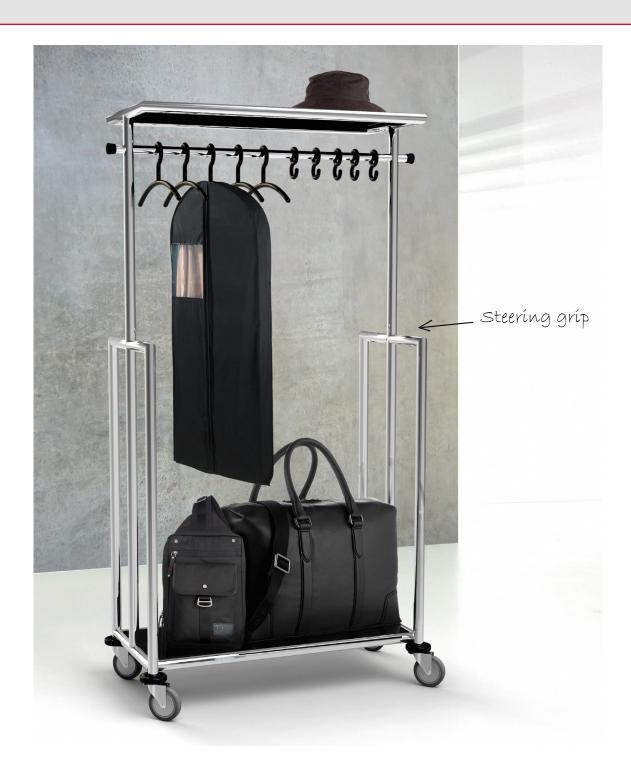

## Jupiter mobile coat rack

Flexible mobile coat rack, stable and durable construction made out of chromed steel. Comes with an upper hat shelf and a lower luggage shelf non-slip rubber. Extra large rubber castors with wall deflectors (2 of them are lockable).

Dimensions: W 96 x D 55.5 x H 182 cm

| Jupiter mobile coat rack                                                    | # 31618083 |
|-----------------------------------------------------------------------------|------------|
| Accessories:                                                                |            |
| 1. Coat hangers, plastic, black (set of 5 pcs.)<br>W 1.5 × D 45 × H 18.5 cm | # 39600415 |
| 2. Hooks, plastic, black (set of 5 pcs.)<br>W 1.5 × D 7 × H 11 cm           | # 31617815 |