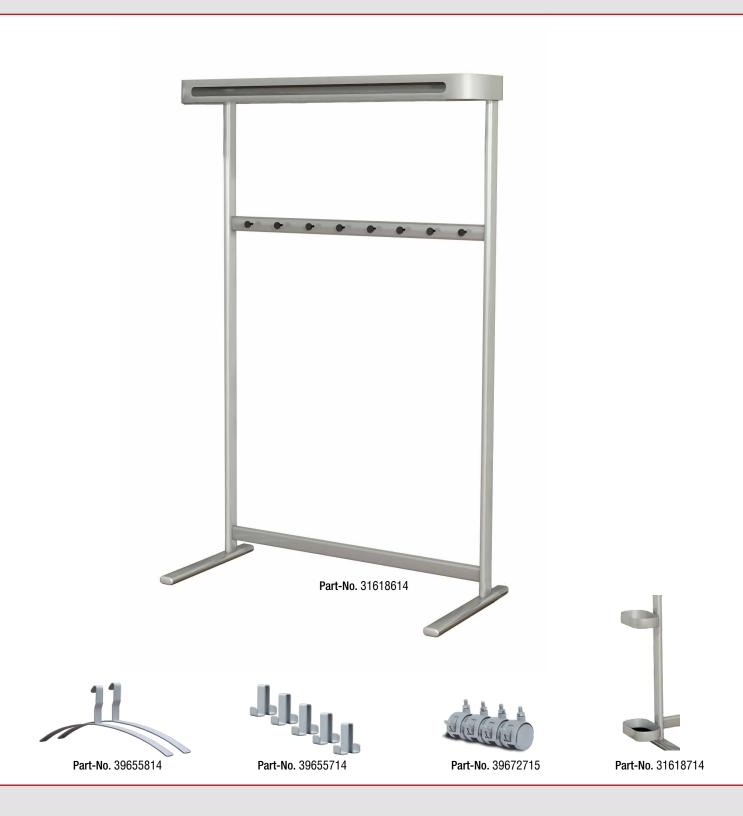

## **Coat rack Sevilla**

A high capacity coat rack, in steel, powder coated in aluminium-silver, inclusive 8 coat hooks. Optional extras for the top railing are coat hooks and/or coat hangers, an umbrella holder with drip tray, which can be mounted either left or right, and set of castors are also available.

Colour: aluminium-silver

Dimensions: W 1000  $\times$  D 430  $\times$  H 1700 mm

| Coat rack Sevilla            | Part-No. 31618614 |
|------------------------------|-------------------|
| Coat hangers (set of 2)      | Part-No. 39618814 |
| Coat hooks (set of 5)        | Part-No. 39655714 |
| Castors (set of 4, lockable) | Part-No. 39672715 |
| Umbrella holder              | Part-No. 31618714 |