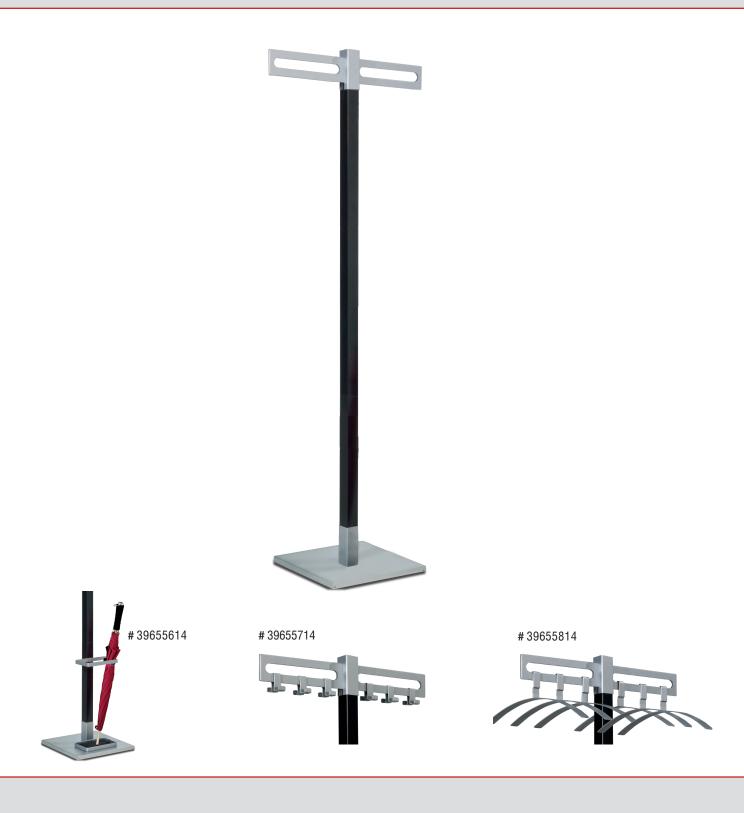

## **Coat stand Montana**

An extremely stable modern coat stand. Optional accessories are an umbrella stand with drip tray, Coat hangers or Coat hooks.

Dimensions: W 55 x D 37 x H 170 cm

| Coat stand     | # 30655014 |
|----------------|------------|
| Umbrella stand |            |
| Coat hooks     | # 39655714 |
| Coat hangers   | # 39655814 |