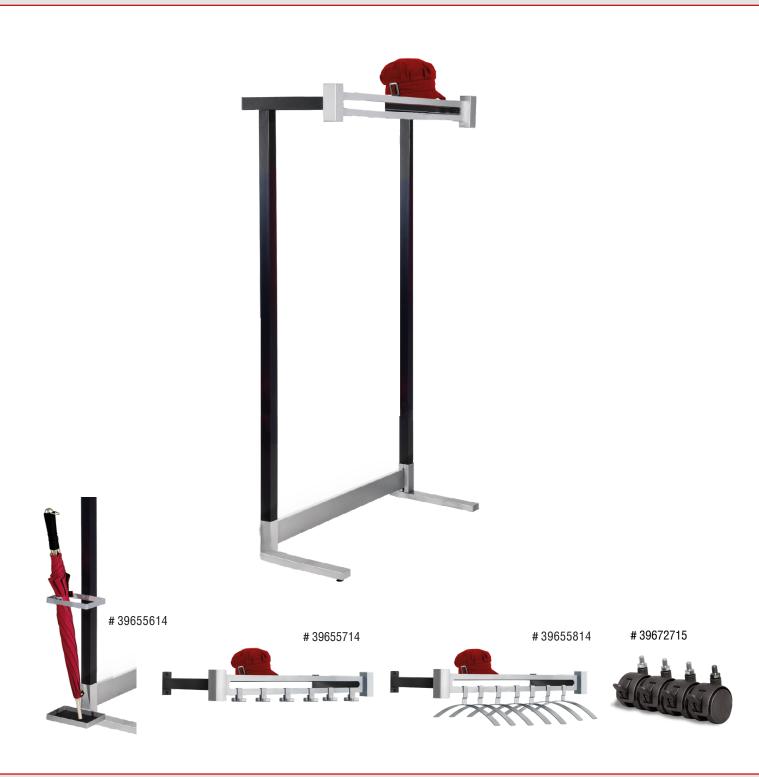

## **Coat rack system Montana**

Extremely stable coat rack, with hat shelf, the umbrella holder can be assembled either left or right. Optional extras are an umbrella holder, coat hooks, coat hangers and a set of castors.

Dimensions: W 100 x D 46 x H 170 cm

| Wall standing coat rack       | # 32655314   |
|-------------------------------|--------------|
| Umbrella holder with drip tra | y # 39655614 |
| Coat hooks (set of 5)         | # 39655714   |
| Coat hangers (set of 2)       | # 39655814   |
| Set of 4 castors, lockable    | # 39672715   |