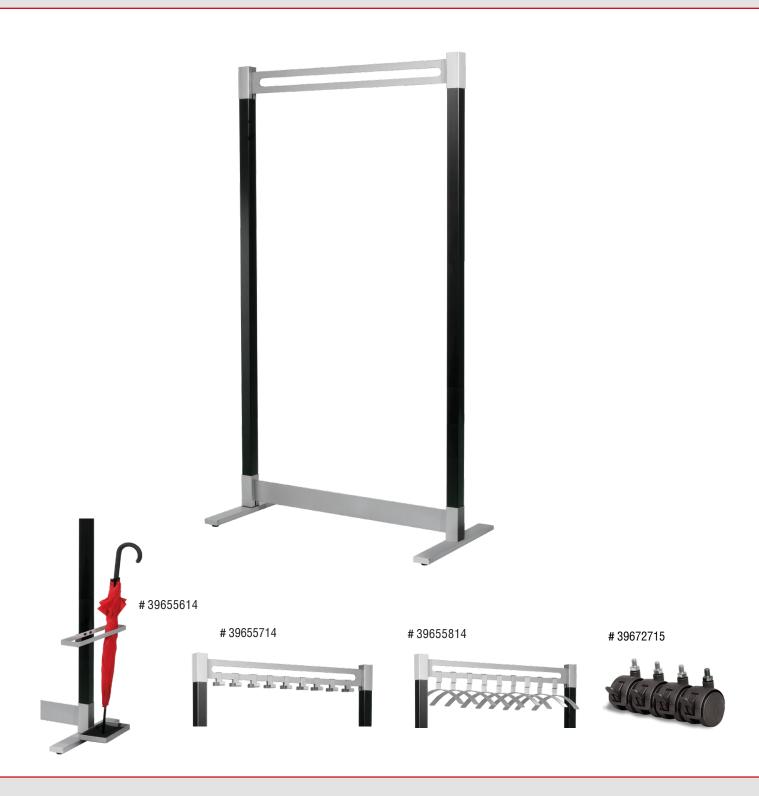

## **Coat rack system Montana**

Extremely stable coat rack, the umbrella holder can be assembled either left or right. Optional extras are an umbrella holder, coat hooks, coat hangers and a set of castors.

Dimensions: W 100 x D 46 x H 170 cm

| Coat rack                      | # 31655214 |
|--------------------------------|------------|
| Umbrella holder with drip tray | # 39655614 |
| Coat hooks (set of 5)          | # 39655714 |
| Coat hangers (set of 2)        | # 39655814 |
| Set of 4 castors, lockable     | # 39672715 |