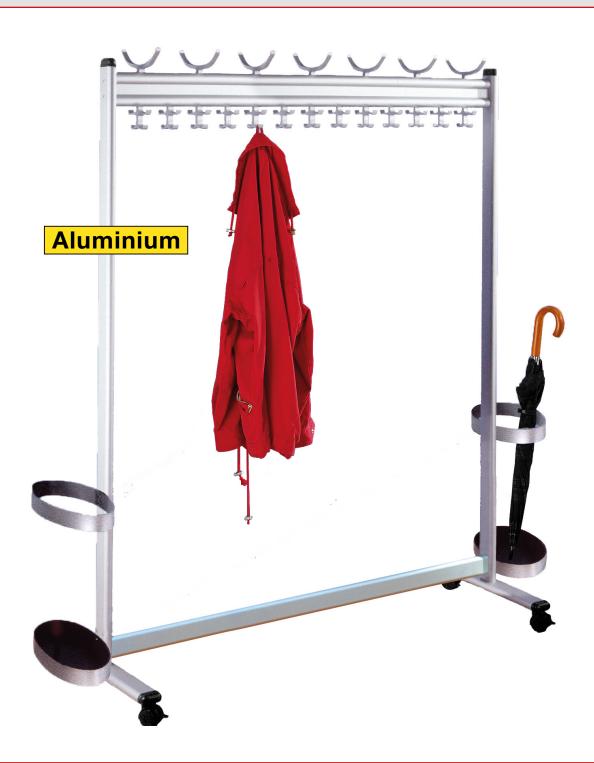

## **High-capacity Multiline**

Aluminium-made coat-stand offering high capacity. Available in 3 widths.

| Umbrella unit with integrated drip catcher – fixable either left or    |
|------------------------------------------------------------------------|
| right hand side. Typical feature of serviceable coat-stands, cloakroom |
| tickate available                                                      |

| with 14 hat hooks and 52 coat hooks | # 31675485 |
|-------------------------------------|------------|
| Umbrella unit                       | # 39676885 |

Dimensions: W 140 x D 40 x H 170 cm