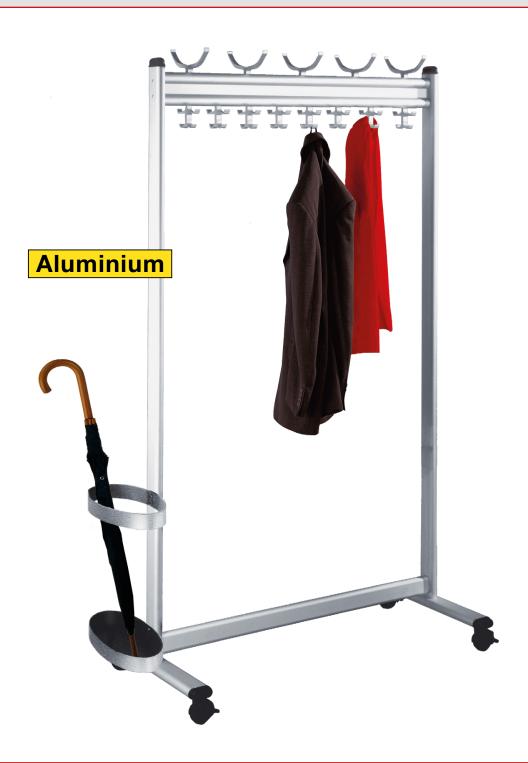

## **High-capacity multiline**

Aluminium-made coat-stand offering high capacity. Available in 3 widths.

Umbrella unit with integrated drip catcher – fixable either left or right hand side. Typical feature of serviceable coat-stands, cloakroom tickets available.

Dimensions: W 100 x D 40 x H 170 cm

| with 10 hat hooks and 36 coat hooks | # 31675185 |
|-------------------------------------|------------|
| Umbrella unit                       | # 39676985 |