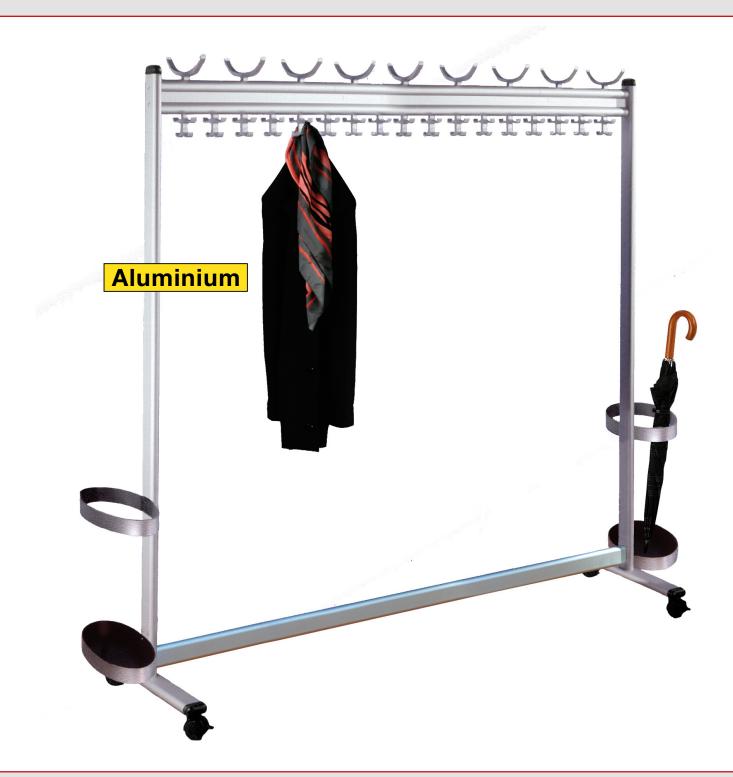

## **High-capacity Multiline**

Aluminium-made coat-stand offering high capacity. Available in 3 widths.

Umbrella unit with integrated drip catcher – fixable either left or right hand side. Typical feature of serviceable coat-stands, cloakroom tickets available.

Dimensions: W 180 x D 40 x H 170 cm

| with 18 hat hooks and 68 coat hooks | # 31675885 |
|-------------------------------------|------------|
| Umbrella unit                       | # 39676885 |